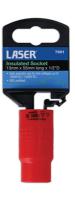

## **Insulated Socket 1/2"D 13mm**

A 13mm insulated socket, designed to protect up to 1000V for use on hybrid and electric vehicles. VDE certified.

## **Additional Information**

- Size: 13mm x 55mm long x 1/2"D.
- Safe operator use for live voltages up to 1000V AC / 1500V DC.
- · VDE certified. IEC60900 approved for 1000V safe working.
- Part of a range of standard insulated sockets. For other sizes, please see Laser Part Nos. 7988 (10mm), 7989 (11mm), 7990 (12mm), 7992 (14mm), 7993 (15mm), 7994 (16mm), 7995 (17mm), 7996 (18mm), 7997 (19mm).
- 1/2"D Deep insulated socket range available please see Laser Part Nos. 7949 (10mm), 7950 (11mm), 7951 (12mm), 7952 (13mm), 7953 (14mm), 7954 (16mm), 7955 (17mm), 7956 (18mm), 7957 (19mm).