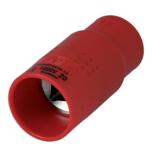

## **Insulated Socket 1/2"D 13mm**

A 13mm insulated socket, designed to protect up to 1000V for use on hybrid and electric vehicles. VDE certified.

## **Additional Information**

- Size: 13mm x 55mm long x 1/2"D.
- Safe operator use for live voltages up to 1000V AC / 1500V DC.
- · VDE certified. IEC60900 approved for 1000V safe working.
- Part of a range of standard insulated sockets. For other sizes, please see Laser Part Nos. 7988 (10mm), 7989 (11mm), 7990 (12mm), 7992 (14mm), 7993 (15mm), 7994 (16mm), 7995 (17mm), 7996 (18mm), 7997 (19mm).
- 1/2"D Deep insulated socket range available please see Laser Part Nos. 7949 (10mm), 7950 (11mm), 7951 (12mm), 7952 (13mm), 7953 (14mm), 7954 (16mm), 7955 (17mm), 7956 (18mm), 7957 (19mm).