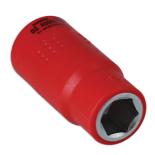

## **Insulated Socket 1/2"D 13mm**

A 13mm insulated socket, designed to protect up to 1000V for use on hybrid and electric vehicles. VDE certified.

## **Additional Information**

- Size: 13mm x 55mm long x 1/2"D.
- Safe operator use for live voltages up to 1000V AC / 1500V DC.
- · VDE certified. IEC60900 approved for 1000V safe working.
- Part of a range of standard insulated sockets. For other sizes, please see Laser Part Nos. 7988 (10mm), 7989 (11mm), 7990 (12mm), 7992 (14mm), 7993 (15mm), 7994 (16mm), 7995 (17mm), 7996 (18mm), 7997 (19mm).
- 1/2"D Deep insulated socket range available please see Laser Part Nos. 7949 (10mm), 7950 (11mm), 7951 (12mm), 7952 (13mm), 7953 (14mm), 7954 (16mm), 7955 (17mm), 7956 (18mm), 7957 (19mm).