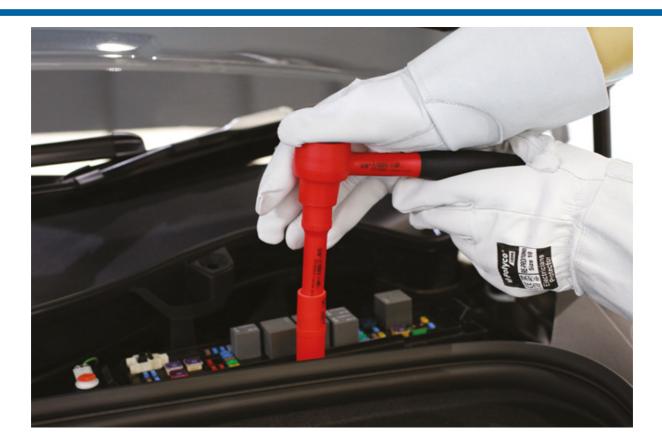

## **Insulated Socket 1/2"D 13mm**

A 13mm insulated socket, designed to protect up to 1000V for use on hybrid and electric vehicles. VDE certified.

## **Additional Information**

- Size: 13mm x 55mm long x 1/2"D.
- Safe operator use for live voltages up to 1000V AC / 1500V DC.
- · VDE certified. IEC60900 approved for 1000V safe working.
- Part of a range of standard insulated sockets. For other sizes, please see Laser Part Nos. 7988 (10mm), 7989 (11mm), 7990 (12mm), 7992 (14mm), 7993 (15mm), 7994 (16mm), 7995 (17mm), 7996 (18mm), 7997 (19mm).
- 1/2"D Deep insulated socket range available please see Laser Part Nos. 7949 (10mm), 7950 (11mm), 7951 (12mm), 7952 (13mm), 7953 (14mm), 7954 (16mm), 7955 (17mm), 7956 (18mm), 7957 (19mm).